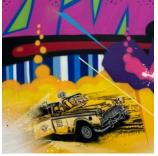

WALLWORKS NEW YORK *The Collaborations, Revisited* Bio, Crash & Nick Walker

*The Method*, 2015 Spray paint on canvas 24 x 24 in 8,000.00 USD

*Make it Count*, 2015 Spray paint on canvas 24 x 24 in 8,000.00 USD