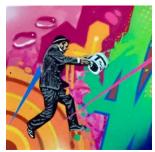

WALLWORKS NEW YORK *The Collaborations, Revisited* Bio, Crash & Nick Walker

*The Method*, 2015 Spray paint on canvas 24 x 24 in 8,000.00 USD

*Make it Count*, 2015 Spray paint on canvas 24 x 24 in 8,000.00 USD